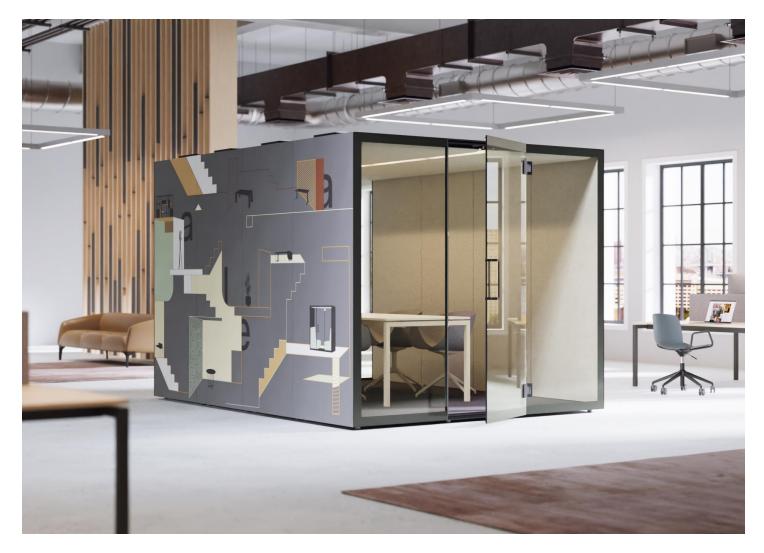

### F40 Pods by Alea (https://www.aleaoffice.com/foto/download/6363813bd7f3d202211030952110.pdf)

In large spaces there is a need to isolate oneself for a call or a private meeting, or simply to find a moment of greater concentration. The F40 pods and phone booths collection was created to meet these needs. It stands out for its linear design and rapidity of assembly on site, with consequent reduction of costs for the customer. F40 is available in single, two, and four person pods and has a range of dedicated and optional interior furnishings, for those who want a complete package.

The palette of available colors allows F40 to be dressed with different combinations of fabric and laminate, for interior and exterior use respectively. However, F40 comes with a range of additional options that make it unique, far beyond the choice of color. On the outside of the panels, it is possible to make a UV print with graphic design of your choice. Another option for the back panel is a special laminate that makes the surface writable.