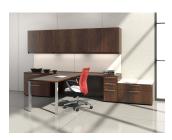

# New Dallas Showroom!

# 3 Manufacturers You Can Find There

## Artemis by Krug (http://www.krug.ca/pdf/Krug\_Artemis\_Brochure\_2016.pdf)

Introducing Artemis - sleek and lightly scaled for smaller private office footprints, with the richness and presence of hand-made executive office furniture. Every piece is made to order, and every office is made together as a complete suite - providing an elegant, refined consistency of woods and finishes. Individually selected veneers and exquisite craftsmanship are combined with sophisticated modernity, and exceptional value.

Artemis offers tremendous selection: four standard wood species and 24 standard wood finishes (along with custom stains), Palette painted finishes, wood and plastic laminate tops (with both wood and polymer edges), four drawer pull styles (in two finish options), three standard edge profiles, and much more. Efficient and attractive connectivity and cable management complete this forward thinking office solution.

Artemis Media Hubs and Media Walls are an ideal solution for flexible work environments, within a compact footprint providing meeting space, media access, and storage. Media Hubs offer more sophisticated design elements, shelving and interior access; Media Walls are simpler and more compact.

#### Wainscotting by Spectrim (https://www.spectrimbp.com/\_files/ugd/04df6e\_40b7f29ee6544aaf81142be34e4aae21.pdf)

Spectrim Wainscot is a pre-finished system of trims and panels that provide the rich and warm look of real wood with all the advantages of superior millwork. Spectrim's popular wainscoting features a durable film veneer finish that protects the beauty of their classic designs.

Smooth and free from defects, our wainscoting installs easily and quickly. You can chose from 4 standard finishes and three panel styles. The remaining 11 Spectrim standard finishes are available with a 500 linear foot minimum order. Although custom heights can be ordered, most Spectrim® Wainscot is made for a standard height of 36". Spectrim® Wainscot panels install with tongue and groove components that hide most of the fastening.