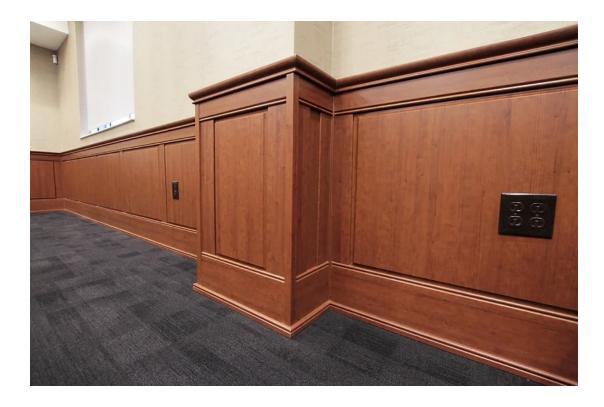

#### Wainscotting by Spectrim (https://www.spectrimbp.com/\_files/ugd/04df6e\_40b7f29ee6544aaf81142be34e4aae21.pdf)

Spectrim Wainscot is a pre-finished system of trims and panels that provide the rich and warm look of real wood with all the advantages of superior millwork. Spectrim's popular wainscoting features a durable film veneer finish that protects the beauty of their classic designs.

Smooth and free from defects, our wainscoting installs easily and quickly. You can chose from 4 standard finishes and three panel styles. The remaining 11 Spectrim standard finishes are available with a 500 linear foot minimum order. Although custom heights can be ordered, most Spectrim® Wainscot is made for a standard height of 36". Spectrim® Wainscot panels install with tongue and groove components that hide most of the fastening.

Wainscot System moldings are stocked in 6 standard finishes. Spectrim offers other standard finishes when projects exceed 1,000 linear feet for each molded part.

Request More Info

(mailto:viney@reptheory.com?