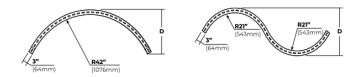

# Kayra Curved Screen (https://ezobord.com/download/kayra-brochure-2pages/? wpdmdl=303060&refresh=642f1996737081680808342)

Kayra Curved Screens are simple but elegant soundproof office dividers that reduce ambient noise and reverberation, and create privacy in openplan spaces. Multiple Kayra Screens can infinitely connect together to make a wide variety of shapes and sizes that create custom acoustical meeting spaces!