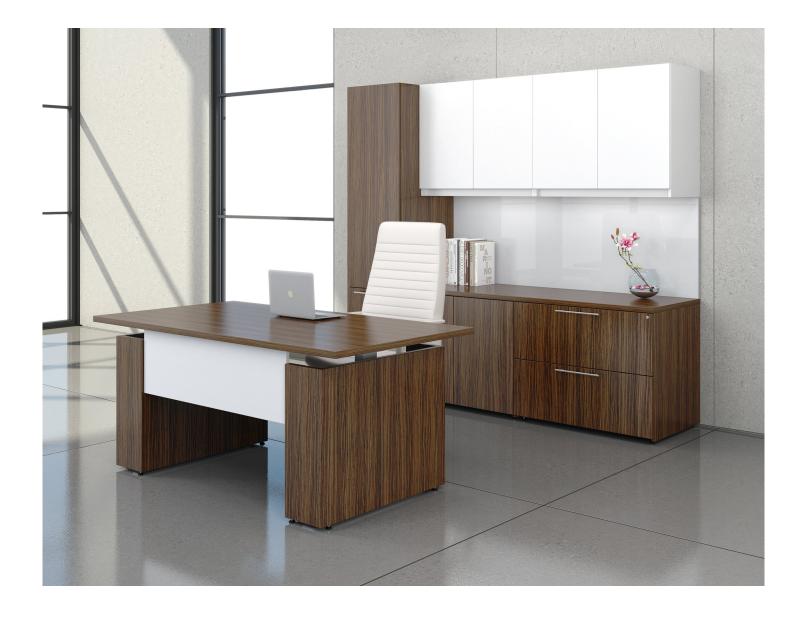

## Artemis by Krug (http://www.krug.ca/pdf/Krug\_Artemis\_Brochure\_2016.pdf)

Introducing Artemis - sleek and lightly scaled for smaller private office footprints, with the richness and presence of hand-made executive office furniture. Every piece is made to order, and every office is made together as a complete suite - providing an elegant, refined consistency of woods and finishes. Individually selected veneers and exquisite craftsmanship are combined with sophisticated modernity, and exceptional value.

Artemis offers tremendous selection: four standard wood species and 24 standard wood finishes (along with custom stains), Palette painted finishes, wood and plastic laminate tops (with both wood and polymer edges), four drawer pull styles (in two finish options), three standard edge profiles, and much more. Efficient and attractive connectivity and cable management complete this forward thinking office solution.

Artemis Media Hubs and Media Walls are an ideal solution for flexible work environments, within a compact footprint providing meeting space, media access, and storage. Media Hubs offer more sophisticated design elements, shelving and interior access; Media Walls are simpler and more compact.