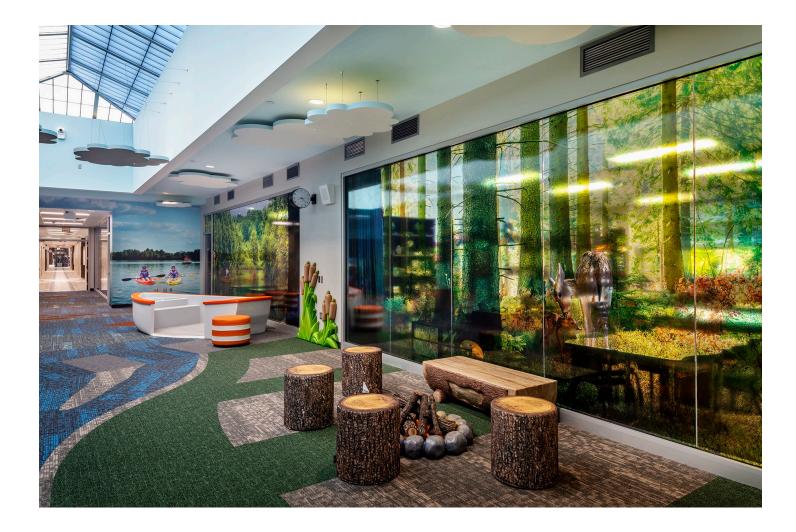

Viney's Faves

In celebration of our new colleague, Viney, we're taking a closer look at some of her favorite furniture, such as Alea's F40 privacy pods, the Razor desking system from Open Plan Systems, and fun and forest-themed children's seating from Gressco and MeroWing!

#### Children's Seating by Gressco & MeroWings (https://user-ynws2gd.cld.bz/Gressco-HABA/MeroWings-catalogue-13-3-2017-final-1/2)

The launch of MeroWings' Original Forest collection in 2009 marked a breakthrough in the creation of photoreolistic digital prints. The resulting textile objects have an unbelievably stunning 3-D effect and serve as optical illusions of real tree trunks and logs. MeroWings creations have continued to inspire and surprise with their interesting mix of aesthetically pleasing and, simultaneously. useful products. Apart from being great eye-catchers in any room, they have a distinctive look and shape that appeal to a broad spectrum of people across all age groups. As a result, the brand MeroWings has established a worldwide and varied base of discerning trading partners and customers. All product and textile designs have been created by and belong to MeroWings.

Product image courtesy of Velocity Building Products.

**Request More Info** 

(mailto:viney@reptheory.com?

subject=Tell%20me%20more%20about%20children's%20seating%20from%20Gressco%20and%20MeroWing!&body=Name%3A%0ACompany%3A%0AProject%20Name%