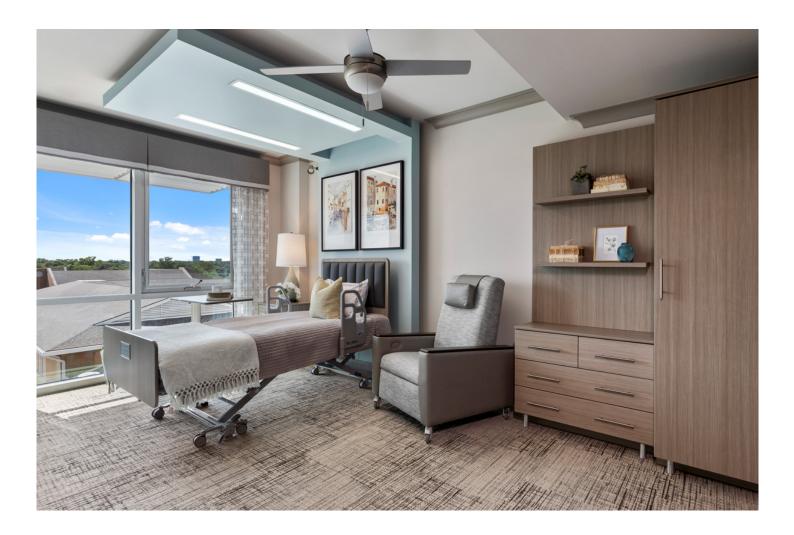

#### Carrara Sleepover Recliner (https://content.kwalu.com/WebAdmin/Literature/Flyer\_Carrara%20Sleepover%20Recliner%20-%20Motorized\_0322.pdf)

Effortless reclining is enabled by the touch of a button on the inside of the right arm of the Carrara Motorized Sleepover Recliner.

This recliner is functional with or without a rechargeable battery. A battery pack storage compartment is added to the recliner if the optional battery pack is purchased.

Standard features include a stationary head rest pillow, heavy duty locking and non-locking casters and a power cord. Also standard are Kwalu arm caps to provide protection of the fabric.

Formed and fitted solid surface arm caps are available and are optional.

Also available in non-motorized model.

Request More Info (mailto:viney@reptheory.com?

subject=Tell%20me%20more%20about%20recliner%20seating%20from%20Kwalu!&body=Name%3A%0ACompany%3A%0AProject%20Name%3A)