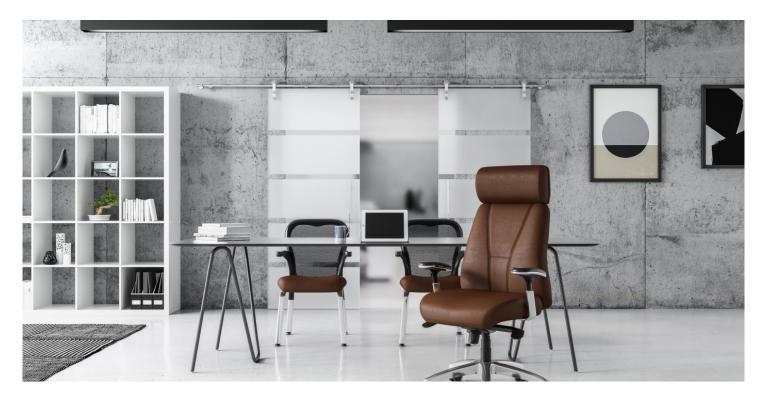

# New Dallas Showroom!

# 3 Manufacturers You Can Find There

#### Presider by Nightingale (https://nightingalechairs.com/sites/default/files/7700\_presider\_brochure\_web\_2018.pdf)

Make a fashionable power statement with Presider's slender profile, plush upholstery and ergonomic support-at a surprisingly affordable price.

- Energy absorbing ENERSORB<sup>™</sup> seat and back foam conforms to the body and disperses weight ergonomically.
- Synchronous knee-tilt mechanism with multi-position tilt lock, pneumatic height adjustment and tension control.
- · Height-adjustable arms with polyurethane sculptured arm pad.
- · Compound curved back with built-in lumbar support.
- Five-prong heavy-duty nylon base and 2" dual wheel carpet casters.