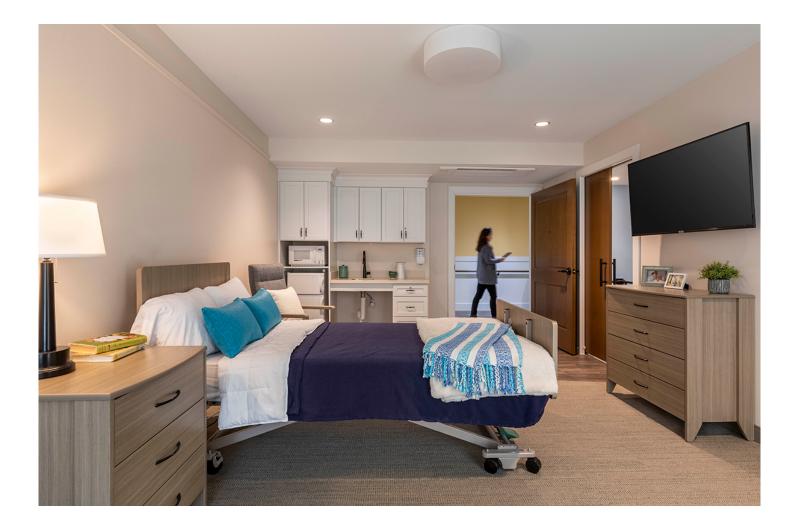

#### Essex Collection Casegoods (https://www.kwalu.com/healthcare-catalog/)

The contemporary Essex collection features a distinctive leg design providing a dimensional look that allows for easy cleaning. Select tone-on-tone or contrasting wood-grained finishes for legs and top.

Kwalu's proprietary finish doesn't have any of the drawbacks of wood. The finish is moisture impervious, easy to clean and maintenance-free.

Drawers are constructed with both dowel and mechanical fasteners for additional strength. 100lb static and dynamic load Euro Drawer Slides allow for easy opening and closing.

Waterfall edging creates continuous smooth surface for easy cleaning on furniture surface tops. Casegoods are customizable and available in a variety of sizes. Sophisticated hardware delivers added style.